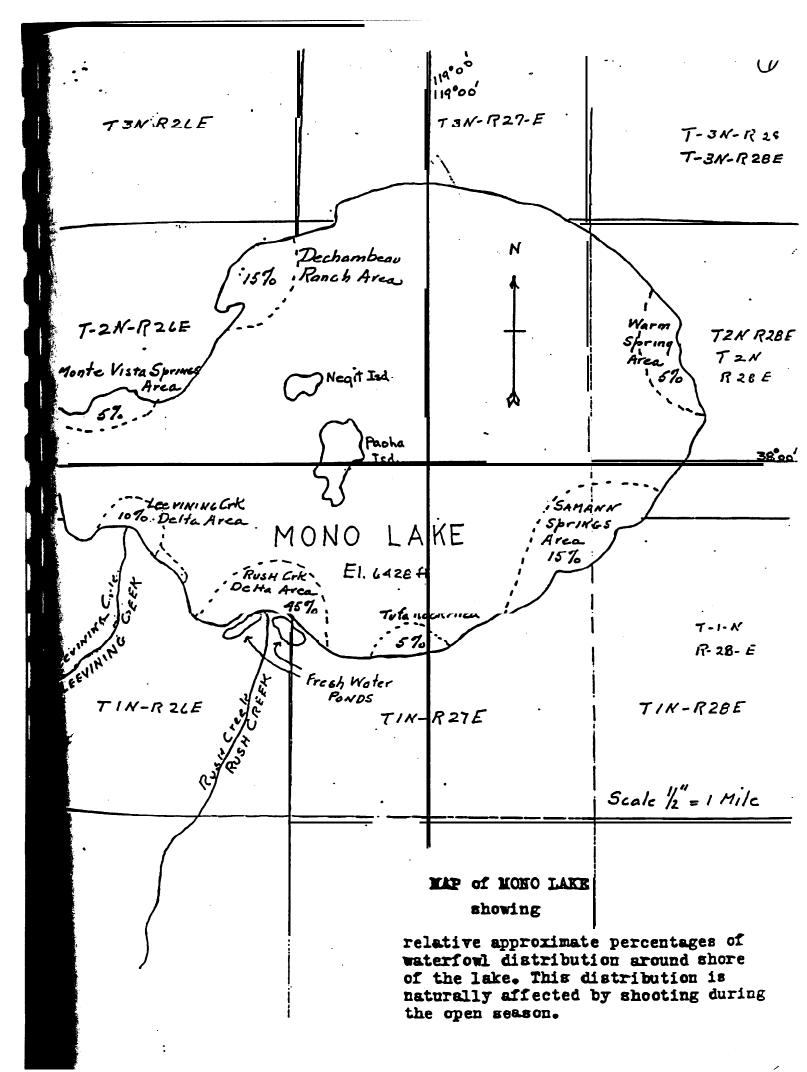

# PACIFIC FLYWAY WATERFOWL INVESTIGATIONS POPULATION DATA

| Estimated total number of waterfor | vi lar species                                  |
|------------------------------------|-------------------------------------------------|
| Whistling Swan                     |                                                 |
|                                    | Ring-necked duck 0                              |
|                                    | Cenvasbeck                                      |
|                                    |                                                 |
| Black Brant                        | Lesser Scaup                                    |
| White Fronted Goose 0              | American Golden-eye 0                           |
| Tule Goose                         | Barrows Golden-eye                              |
| Lesser Snow Goose                  | Buffle-head 0                                   |
| Ross Goose0                        | Old Squaw                                       |
| Mallard 21#                        | Harlequin duckO                                 |
| Gadwall 7 #                        | White-winged Scoter O                           |
| Ealopate13 #                       | Surf Scoter                                     |
| Pintail 142#                       | American Scoter                                 |
| •                                  | Buddy duck                                      |
| Blue-winged Teal 6#                | Fulvous tree duck 0                             |
| Cinnamon Teal                      | Wood duck                                       |
| Shoveller 3250#                    | 460#                                            |
| A Three county Made !              | coot 460#<br>on fresh water pond East of Rush C |
| chaded ones there or many          | otal number of ducks observed in S              |
| res estimated at 175.000 to        |                                                 |