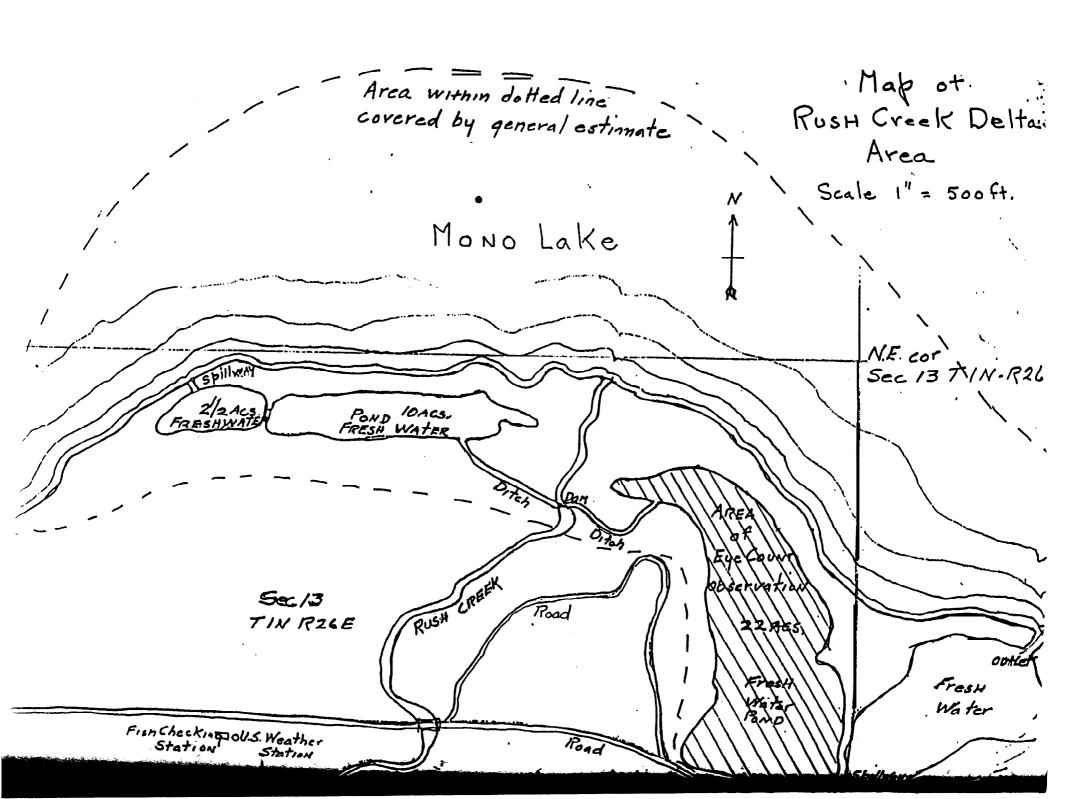

# PACIFIC FLYWAY WATERFOWL INVESTIGATIONS POPULATION DATA

| Estimated total number of waterfor | vi lar species                                  |
|------------------------------------|-------------------------------------------------|
| Whistling Swan                     |                                                 |
|                                    | Ring-necked duck 0                              |
|                                    | Cenvasbeck                                      |
|                                    |                                                 |
| Black Brant                        | Lesser Scaup                                    |
| White Fronted Goose 0              | American Golden-eye 0                           |
| Tule Goose                         | Barrows Golden-eye                              |
| Lesser Snow Goose                  | Buffle-head 0                                   |
| Ross Goose0                        | Old Squaw                                       |
| Mallard 21#                        | Harlequin duckO                                 |
| Gadwall 7 #                        | White-winged Scoter O                           |
| Ealopate13 #                       | Surf Scoter                                     |
| Pintail 142#                       | American Scoter                                 |
| •                                  | Buddy duck                                      |
| Blue-winged Teal 6#                | Fulvous tree duck 0                             |
| Cinnamon Teal                      | Wood duck                                       |
| Shoveller 3250#                    | 460#                                            |
| A Three county Made !              | coot 460#<br>on fresh water pond East of Rush C |
| chaded ones there or many          | otal number of ducks observed in S              |
| res estimated at 175.000 to        |                                                 |